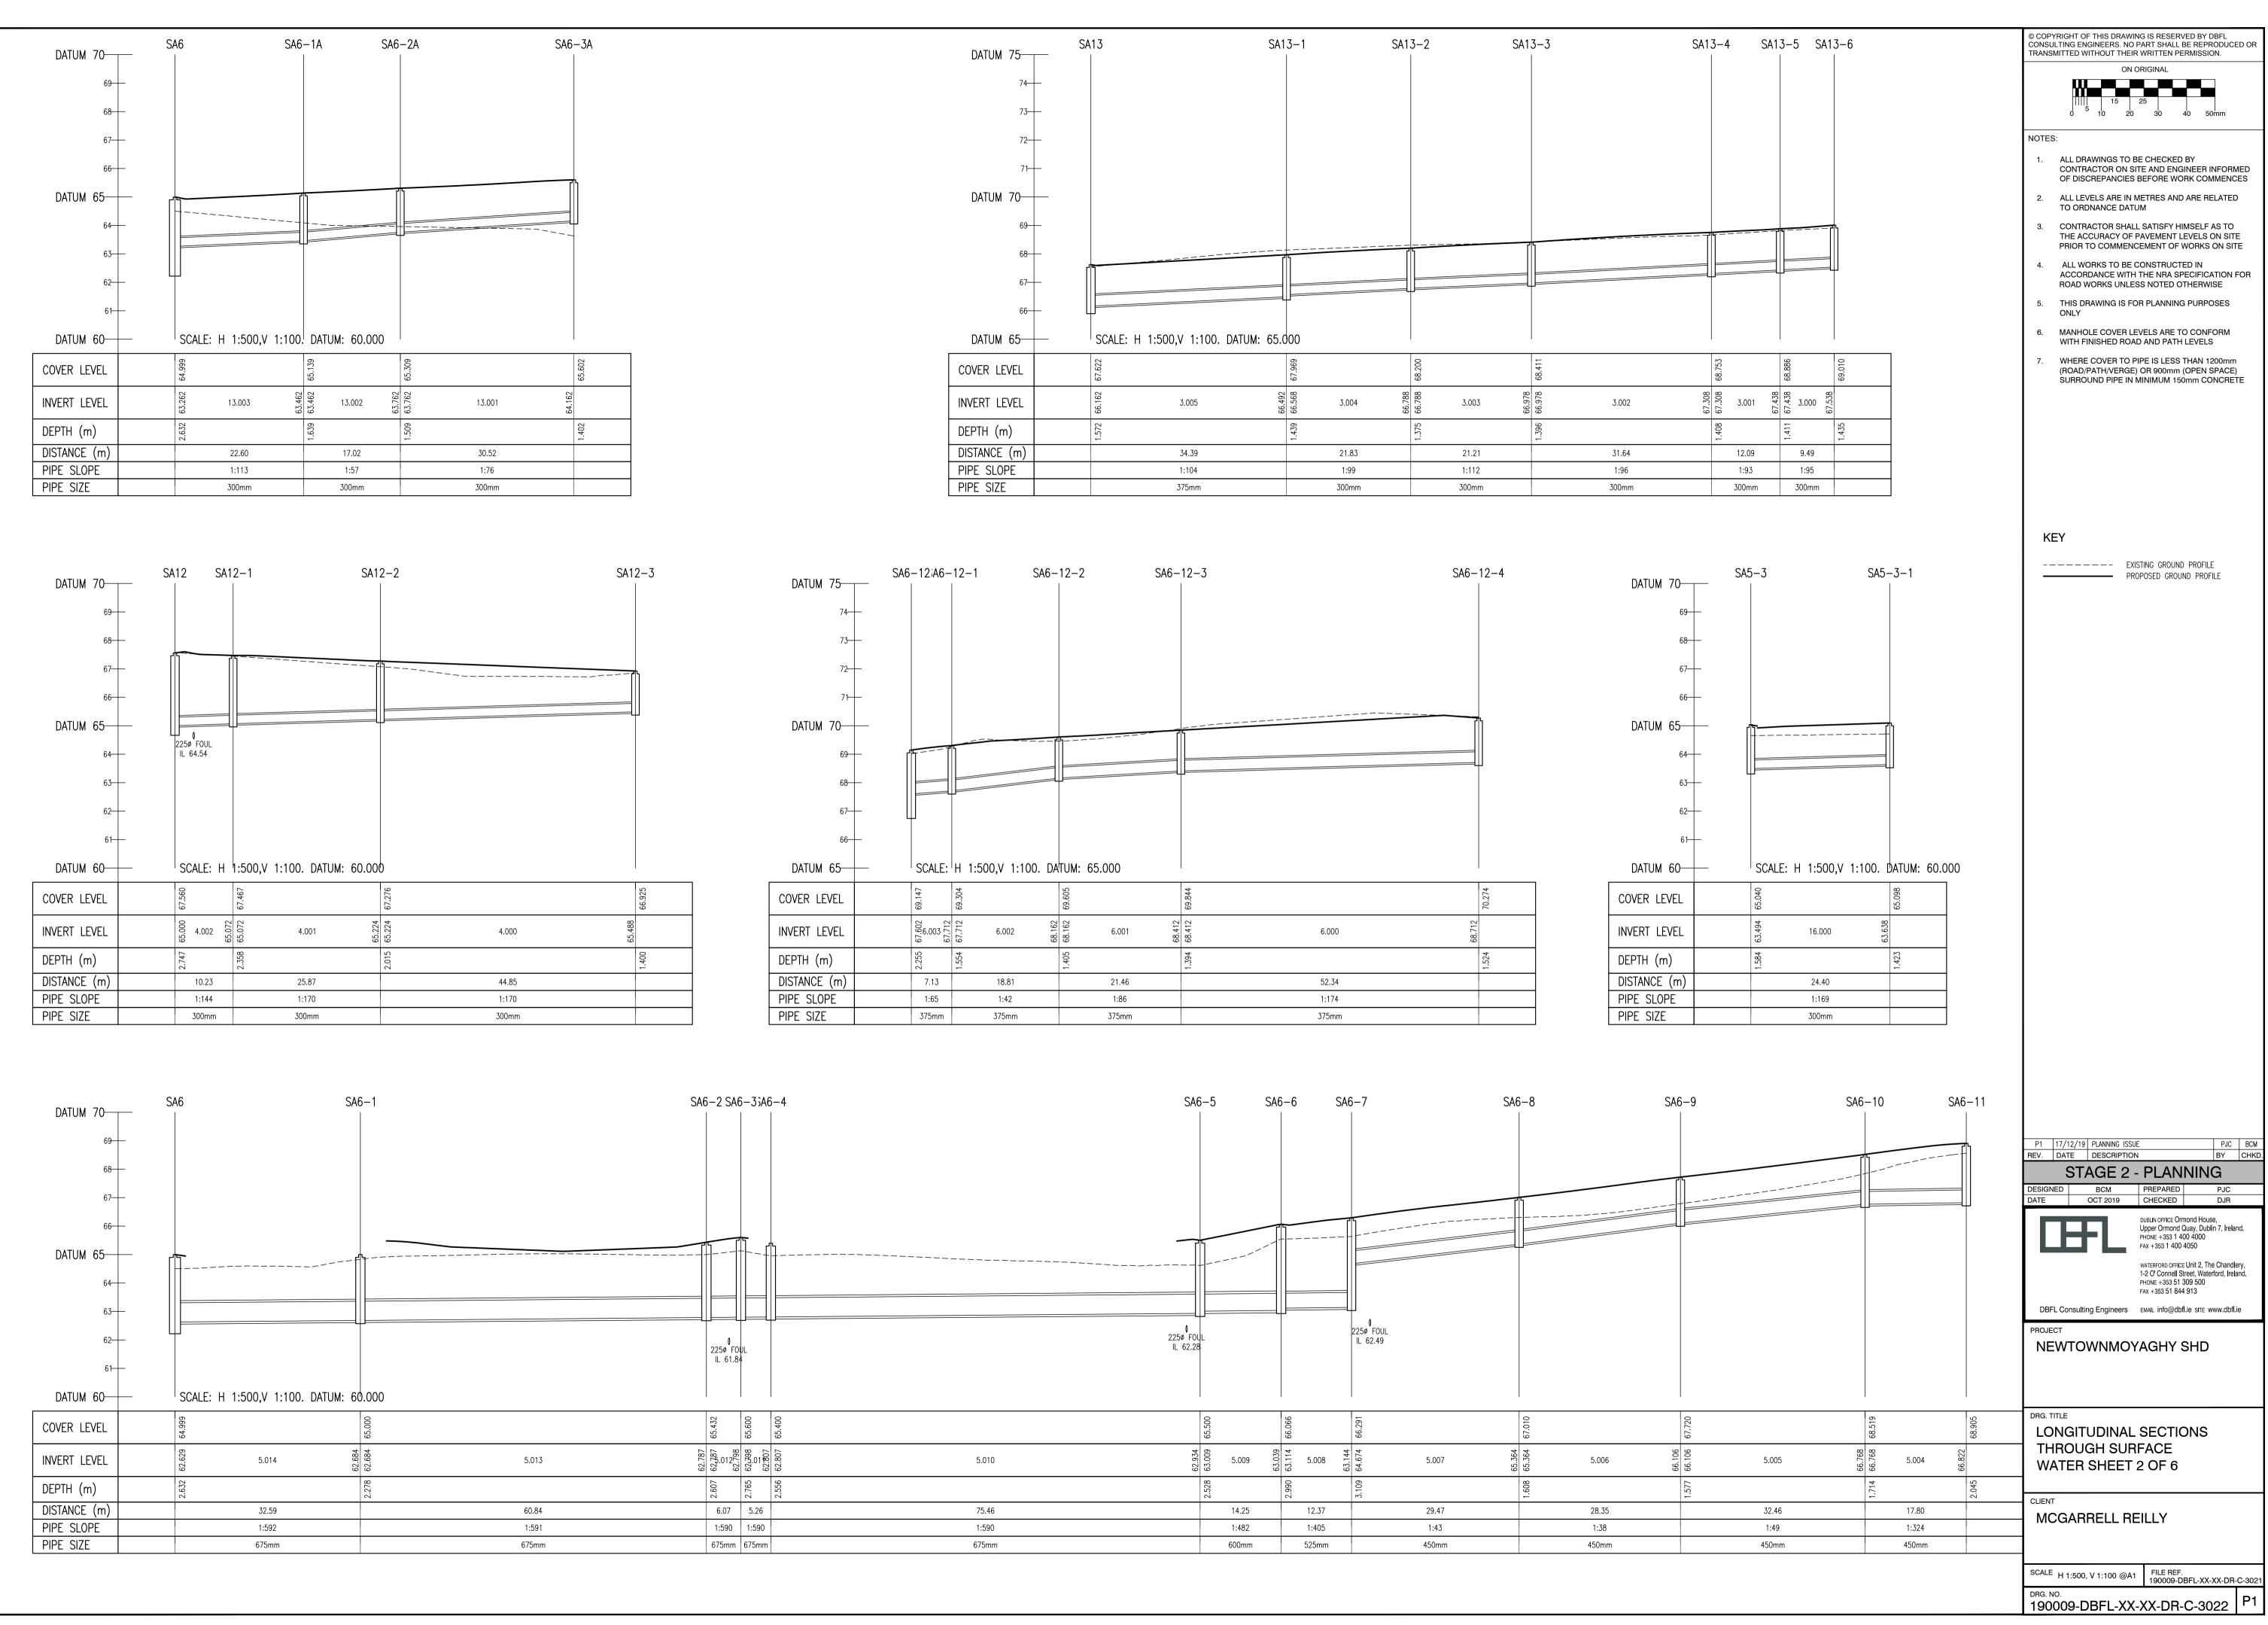

| DATUM 75     | SA13                         | SA13-                                                                                                                                                                                                                                                                                                                                                                                                                                                                                                                                                                                                                                                                                                                                                                                                                                                                                                     | 1 SA1.                | 3–2 SA1             | 3–3 SA            | 13–4             |
|--------------|------------------------------|-----------------------------------------------------------------------------------------------------------------------------------------------------------------------------------------------------------------------------------------------------------------------------------------------------------------------------------------------------------------------------------------------------------------------------------------------------------------------------------------------------------------------------------------------------------------------------------------------------------------------------------------------------------------------------------------------------------------------------------------------------------------------------------------------------------------------------------------------------------------------------------------------------------|-----------------------|---------------------|-------------------|------------------|
| 74           |                              |                                                                                                                                                                                                                                                                                                                                                                                                                                                                                                                                                                                                                                                                                                                                                                                                                                                                                                           |                       |                     |                   |                  |
| 73           |                              |                                                                                                                                                                                                                                                                                                                                                                                                                                                                                                                                                                                                                                                                                                                                                                                                                                                                                                           |                       |                     |                   |                  |
| 72           |                              |                                                                                                                                                                                                                                                                                                                                                                                                                                                                                                                                                                                                                                                                                                                                                                                                                                                                                                           |                       |                     |                   |                  |
| 71           |                              |                                                                                                                                                                                                                                                                                                                                                                                                                                                                                                                                                                                                                                                                                                                                                                                                                                                                                                           |                       |                     |                   |                  |
| DATUM 70     |                              |                                                                                                                                                                                                                                                                                                                                                                                                                                                                                                                                                                                                                                                                                                                                                                                                                                                                                                           |                       |                     |                   |                  |
| 69           |                              |                                                                                                                                                                                                                                                                                                                                                                                                                                                                                                                                                                                                                                                                                                                                                                                                                                                                                                           |                       |                     |                   | <del></del>      |
| 68           |                              |                                                                                                                                                                                                                                                                                                                                                                                                                                                                                                                                                                                                                                                                                                                                                                                                                                                                                                           |                       |                     |                   |                  |
| 67           |                              |                                                                                                                                                                                                                                                                                                                                                                                                                                                                                                                                                                                                                                                                                                                                                                                                                                                                                                           |                       |                     |                   | ╢━               |
| 66           |                              |                                                                                                                                                                                                                                                                                                                                                                                                                                                                                                                                                                                                                                                                                                                                                                                                                                                                                                           |                       |                     |                   |                  |
| DATUM 65     | <sup> </sup> SCALE: H 1:500, | v 1:100. DATUM: 65.000                                                                                                                                                                                                                                                                                                                                                                                                                                                                                                                                                                                                                                                                                                                                                                                                                                                                                    |                       |                     |                   |                  |
| COVER LEVEL  | 67.622                       | 696.79                                                                                                                                                                                                                                                                                                                                                                                                                                                                                                                                                                                                                                                                                                                                                                                                                                                                                                    |                       | 68.200              | 68.411            | 68.753           |
| INVERT LEVEL | 66.162                       | 3.005 264 29<br>99 30<br>90 50<br>90 50<br>90<br>90 50<br>90<br>90<br>90 50<br>90<br>90<br>90<br>90<br>90<br>90<br>90<br>90<br>90<br>90<br>90<br>90<br>90 | 3.004 <sup>80</sup> / | 88/ 3.003 82/<br>99 | 86<br>6.<br>3.002 | 67.308<br>67.308 |
| DEPTH (m)    | 1.572                        | 1.439                                                                                                                                                                                                                                                                                                                                                                                                                                                                                                                                                                                                                                                                                                                                                                                                                                                                                                     |                       | 1.375               | 1.396             | 1.408            |
| DISTANCE (m) |                              | 34.39                                                                                                                                                                                                                                                                                                                                                                                                                                                                                                                                                                                                                                                                                                                                                                                                                                                                                                     | 21.83                 | 21.21               | 31.64             |                  |
| PIPE SLOPE   |                              | 1:104                                                                                                                                                                                                                                                                                                                                                                                                                                                                                                                                                                                                                                                                                                                                                                                                                                                                                                     | 1:99                  | 1:112               | 1:96              |                  |
| PIPE SIZE    |                              | 375mm                                                                                                                                                                                                                                                                                                                                                                                                                                                                                                                                                                                                                                                                                                                                                                                                                                                                                                     | 300mm                 | 300mm               | 300mm             |                  |